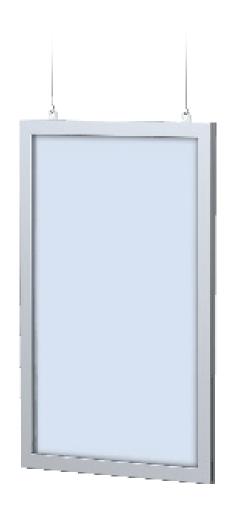

already assembled)

1. Slide corner brackets into top frame sections as shown, with raised indents facing outwards. Repeat for the bottom section.

- 2. Press top and bottom frame sections into the side section.
- 3. Press side half sections into the frame to complete unit assembly.
- 4. Slide graphic into the frame.



## Perfex<sup>™</sup> Rectilinear - PXRE Series

## FRAME MOUNTING

1. If mounting on drywall or hollow walls, pre-drill a 3/16" hole and insert molly anchors provided (not shown).

- 2. Screw bottom wall mount brackets to wall.
- 3. Screw top wall mount brackets to wall (3A) or hammer nails into wall to secure (3B).
- 4. If frame is being hung from ceiling, insert hanging clips and use wire to hang (not shown).

If mounting to the wall:



If hanging from the ceiling: