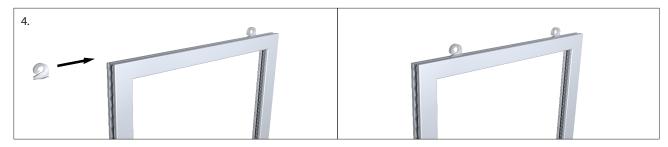

is already assembled)

1. Slide corner brackets into top frame sections as shown, with raised indents facing outwards. Repeat for the bottom section.

- 2. Press top and bottom frame sections into the side section.
- 3. Press side half sections into the frame to complete unit assembly.
- 4. Slide graphic into the frame.



## Perfex<sup>™</sup> Rectilinear - PXRE Series

## FRAME MOUNTING

1. If mounting on drywall or hollow walls, pre-drill a 3/16" hole and insert molly anchors provided (not shown).

- 2. Screw bottom wall mount brackets to wall.
- 3. Screw top wall mount brackets to wall (3A) or hammer nails into wall to secure (3B).
- 4. If frame is being hung from ceiling, insert hanging clips and use wire to hang (not shown).

If mounting to the wall:



If hanging from the ceiling: