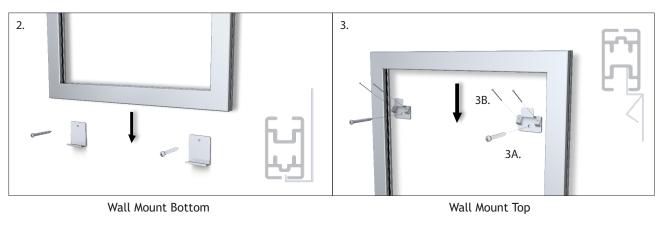

## FRAME MOUNTING

1. If mounting on drywall or hollow walls, pre-drill a 3/16" hole and insert molly anchors provided (not shown).

- 2. Screw bottom wall mount brackets to wall.
- 3. Screw top wall mount brackets to wall (3A) or hammer nails into wall to secure (3B).
- 4. If frame is being hung from ceiling, insert hanging clips and use wire to hang (not shown).