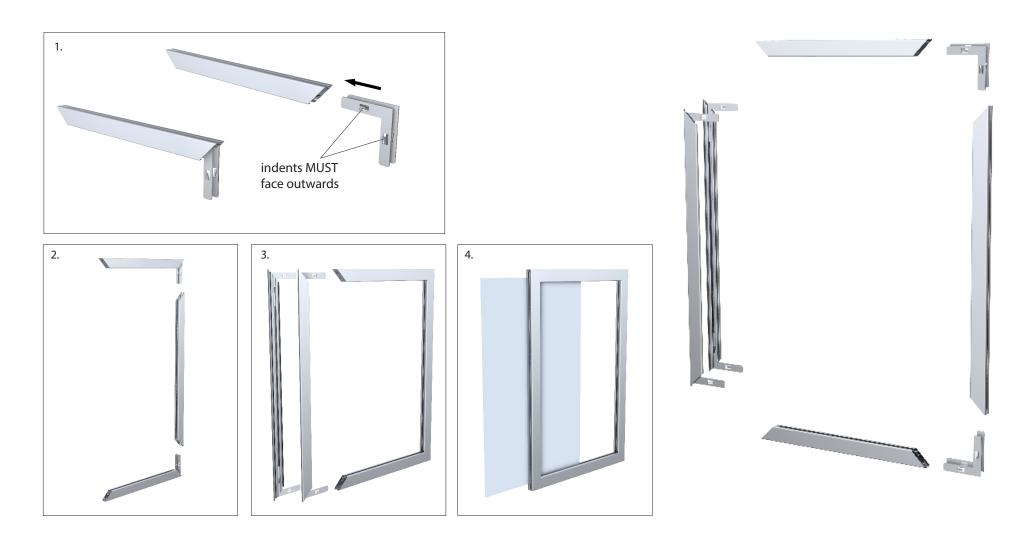

## FRAME ASSEMBLY (Skip to page 2 if frame is already assembled)

1. Slide corner brackets into top frame sections as shown, with raised indents facing outwards. Repeat for the bottom section.

- 2. Press top and bottom frame sections into the side section.
- 3. Press side half sections into the frame to complete unit assembly.
- 4. Slide graphic into the frame.